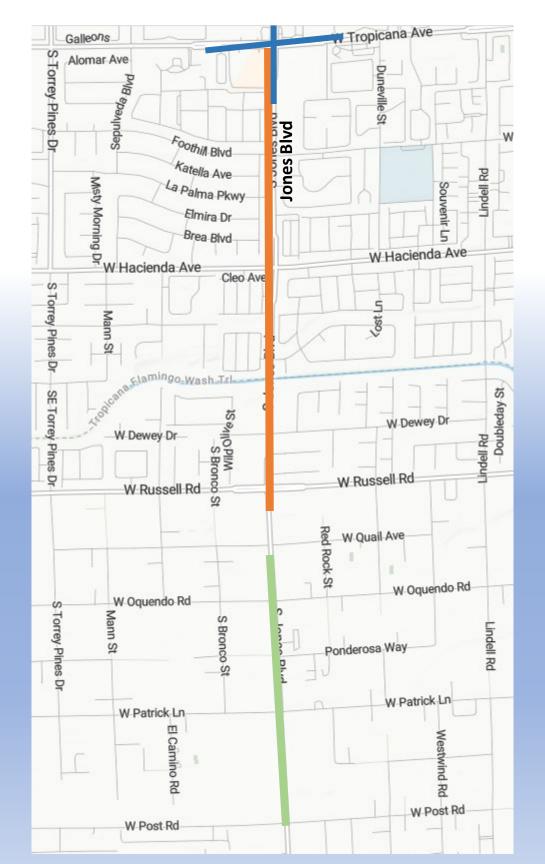

## Traffic Restrictions December 22-28

- Jones Blvd between Russell Rd and Tropicana-Flamingo Wash Working Hours 7:00am - 4:00pm Lane Restrictions 24 Hrs
  - 2 Lanes Open Northbound & Southbound w Single Dedicated Left Turn Lanes at signalized intersections.
    - Jones Blvd from Quail Ave to Post Rd Working Hours 7:00am - 4:00pm Lane Restrictions 24 Hours
  - 1 Open Lane Southbound

## Intersection of Jones Blvd & Tropicana Ave Working Hours 9:30pm - 5:00am Lane Restrictions 9:00pm-5:30am

- 1 Lanes Open Westbound & Eastbound w Single Dedicated Left Turn Lanes at signalized intersections.
- 2 Lanes Open Northbound and Southbound w Dedicated Left Turn Lanes

ropicana-Flamingo Wash n - 4:00pm 24 Hrs outhbound w Single gnalized intersections. to Post Rd 4:00pm ours

**a Tropicana Ave** n - **5:00am om-5:30am** stbound w Single gnalized intersections. Southbound w Dedicated